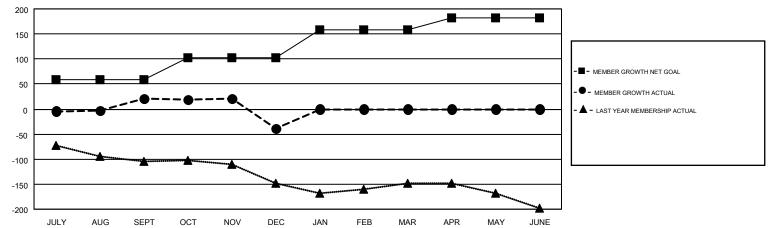

## GMT MONTHLY MEMBERSHIP PROGRESS REPORT

Multiple District 29

MIDENSI III TINOGNESSINEI ON

LOCATION: WEST VIRGINIA

Results as of: 12/31/2018

GMT: CINDY GREGG

GMT CA 1

|               | Club          | s           |               | Members RESULTS FOR 2018-2019 |                           |                         |                                              |  |
|---------------|---------------|-------------|---------------|-------------------------------|---------------------------|-------------------------|----------------------------------------------|--|
|               | RESULTS FOR   | R 2018-2019 |               |                               |                           |                         |                                              |  |
| QUARTER       | NEW CLUB GOAL | NEW CLUBS   | DROPPED CLUBS | QUARTER                       | MEMBER GROWTH NET<br>GOAL | MEMBER GROWTH<br>ACTUAL | DROPPED MEMBERS ACTUAL (including transfers) |  |
| JULY/AUG/SEPT | 2             | 1           | 1             | JULY/AUG/SEPT                 | 59                        | 99                      | 65                                           |  |
| OCT/NOV/DEC   | 1             | 0           | 0             | OCT/NOV/DEC                   | 44                        | 66                      | 114                                          |  |
| JAN/FEB/MAR   | 3             | 0           | 0             | JAN/FEB/MAR                   | 55                        | 0                       | 0                                            |  |
| APR/MAY/JUNE  | 0             | 0           | 0             | APR/MAY/JUNE                  | 24                        | 0                       | 0                                            |  |