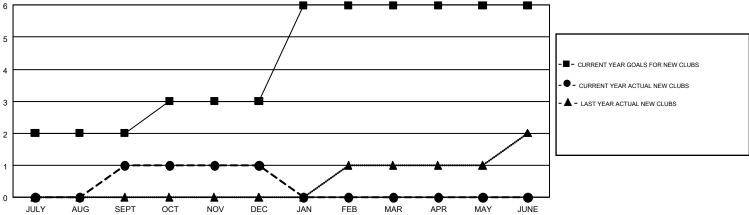

## GMT MONTHLY MEMBERSHIP PROGRESS REPORT

Multiple District 29

MIDENSI III TINOGNESSINEI ON

LOCATION: WEST VIRGINIA

Results as of: 12/31/2018

GMT: CINDY GREGG

GMT CA 1

|               | Club          | s           |               | Members RESULTS FOR 2018-2019 |                           |                         |                                              |  |
|---------------|---------------|-------------|---------------|-------------------------------|---------------------------|-------------------------|----------------------------------------------|--|
|               | RESULTS FOR   | R 2018-2019 |               |                               |                           |                         |                                              |  |
| QUARTER       | NEW CLUB GOAL | NEW CLUBS   | DROPPED CLUBS | QUARTER                       | MEMBER GROWTH NET<br>GOAL | MEMBER GROWTH<br>ACTUAL | DROPPED MEMBERS ACTUAL (including transfers) |  |
| JULY/AUG/SEPT | 2             | 1           | 1             | JULY/AUG/SEPT                 | 59                        | 99                      | 65                                           |  |
| OCT/NOV/DEC   | 1             | 0           | 0             | OCT/NOV/DEC                   | 44                        | 66                      | 114                                          |  |
| JAN/FEB/MAR   | 3             | 0           | 0             | JAN/FEB/MAR                   | 55                        | 0                       | 0                                            |  |
| APR/MAY/JUNE  | 0             | 0           | 0             | APR/MAY/JUNE                  | 24                        | 0                       | 0                                            |  |